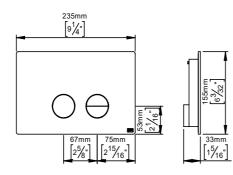

## Qtoo collection

| Product               | Flushing plate for Geberit flushing mechanism                                                                                                                                                                                 |
|-----------------------|-------------------------------------------------------------------------------------------------------------------------------------------------------------------------------------------------------------------------------|
| Tender text           | Qtoo collection, flushing plate for Geberit Sigm<br>112 flushing mechanism. Manufactured in the<br>highest quality marine grade, AISI 316 stainless<br>steel, protected against high levels of corrosion<br>20-year warranty. |
|                       |                                                                                                                                                                                                                               |
| Product specification | Dimensions: 170x255x4mm<br>Compatible with Geberit Sigma 112                                                                                                                                                                  |