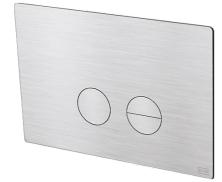

## Qtoo collection

| Product               | Flushing plate for Geberit flushing mechanism                                                                                                                                                                                 |
|-----------------------|-------------------------------------------------------------------------------------------------------------------------------------------------------------------------------------------------------------------------------|
| Tender text           | Qtoo collection, flushing plate for Geberit Sigm<br>112 flushing mechanism. Manufactured in the<br>highest quality marine grade, AISI 316 stainless<br>steel, protected against high levels of corrosion<br>20-year warranty. |
|                       |                                                                                                                                                                                                                               |
| Product specification | Dimensions: 170x255x4mm<br>Compatible with Geberit Sigma 112                                                                                                                                                                  |